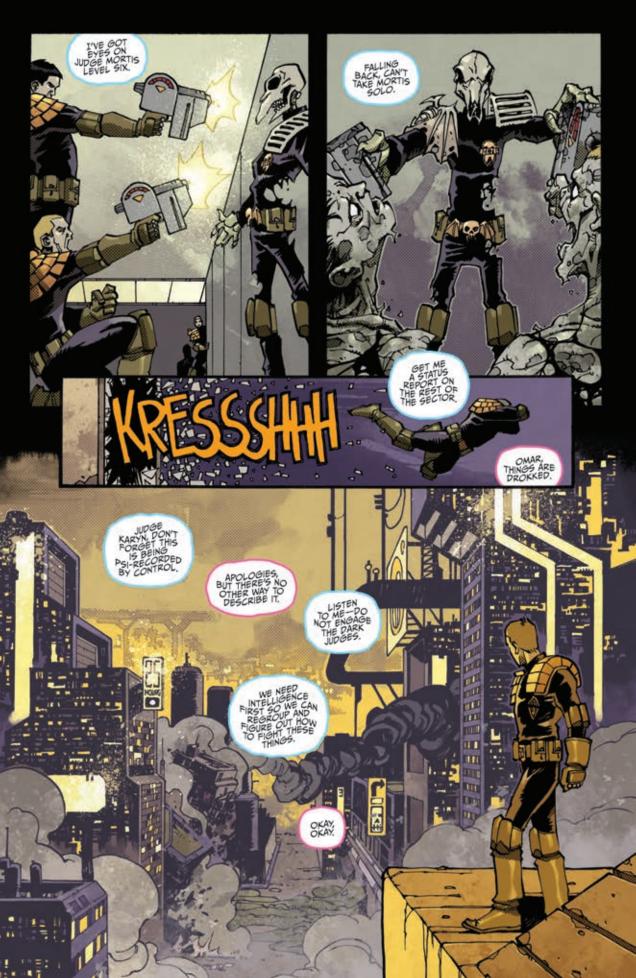

GRAVEDIGGER: DUNNE SWIERCEYNSKI. MORTICIAN: NIELSON DANIEL. PREACHER: CHRIS PYALL. DEAD GUY WALKING PAREFOOT: SIR PAUL MCCARTNEY